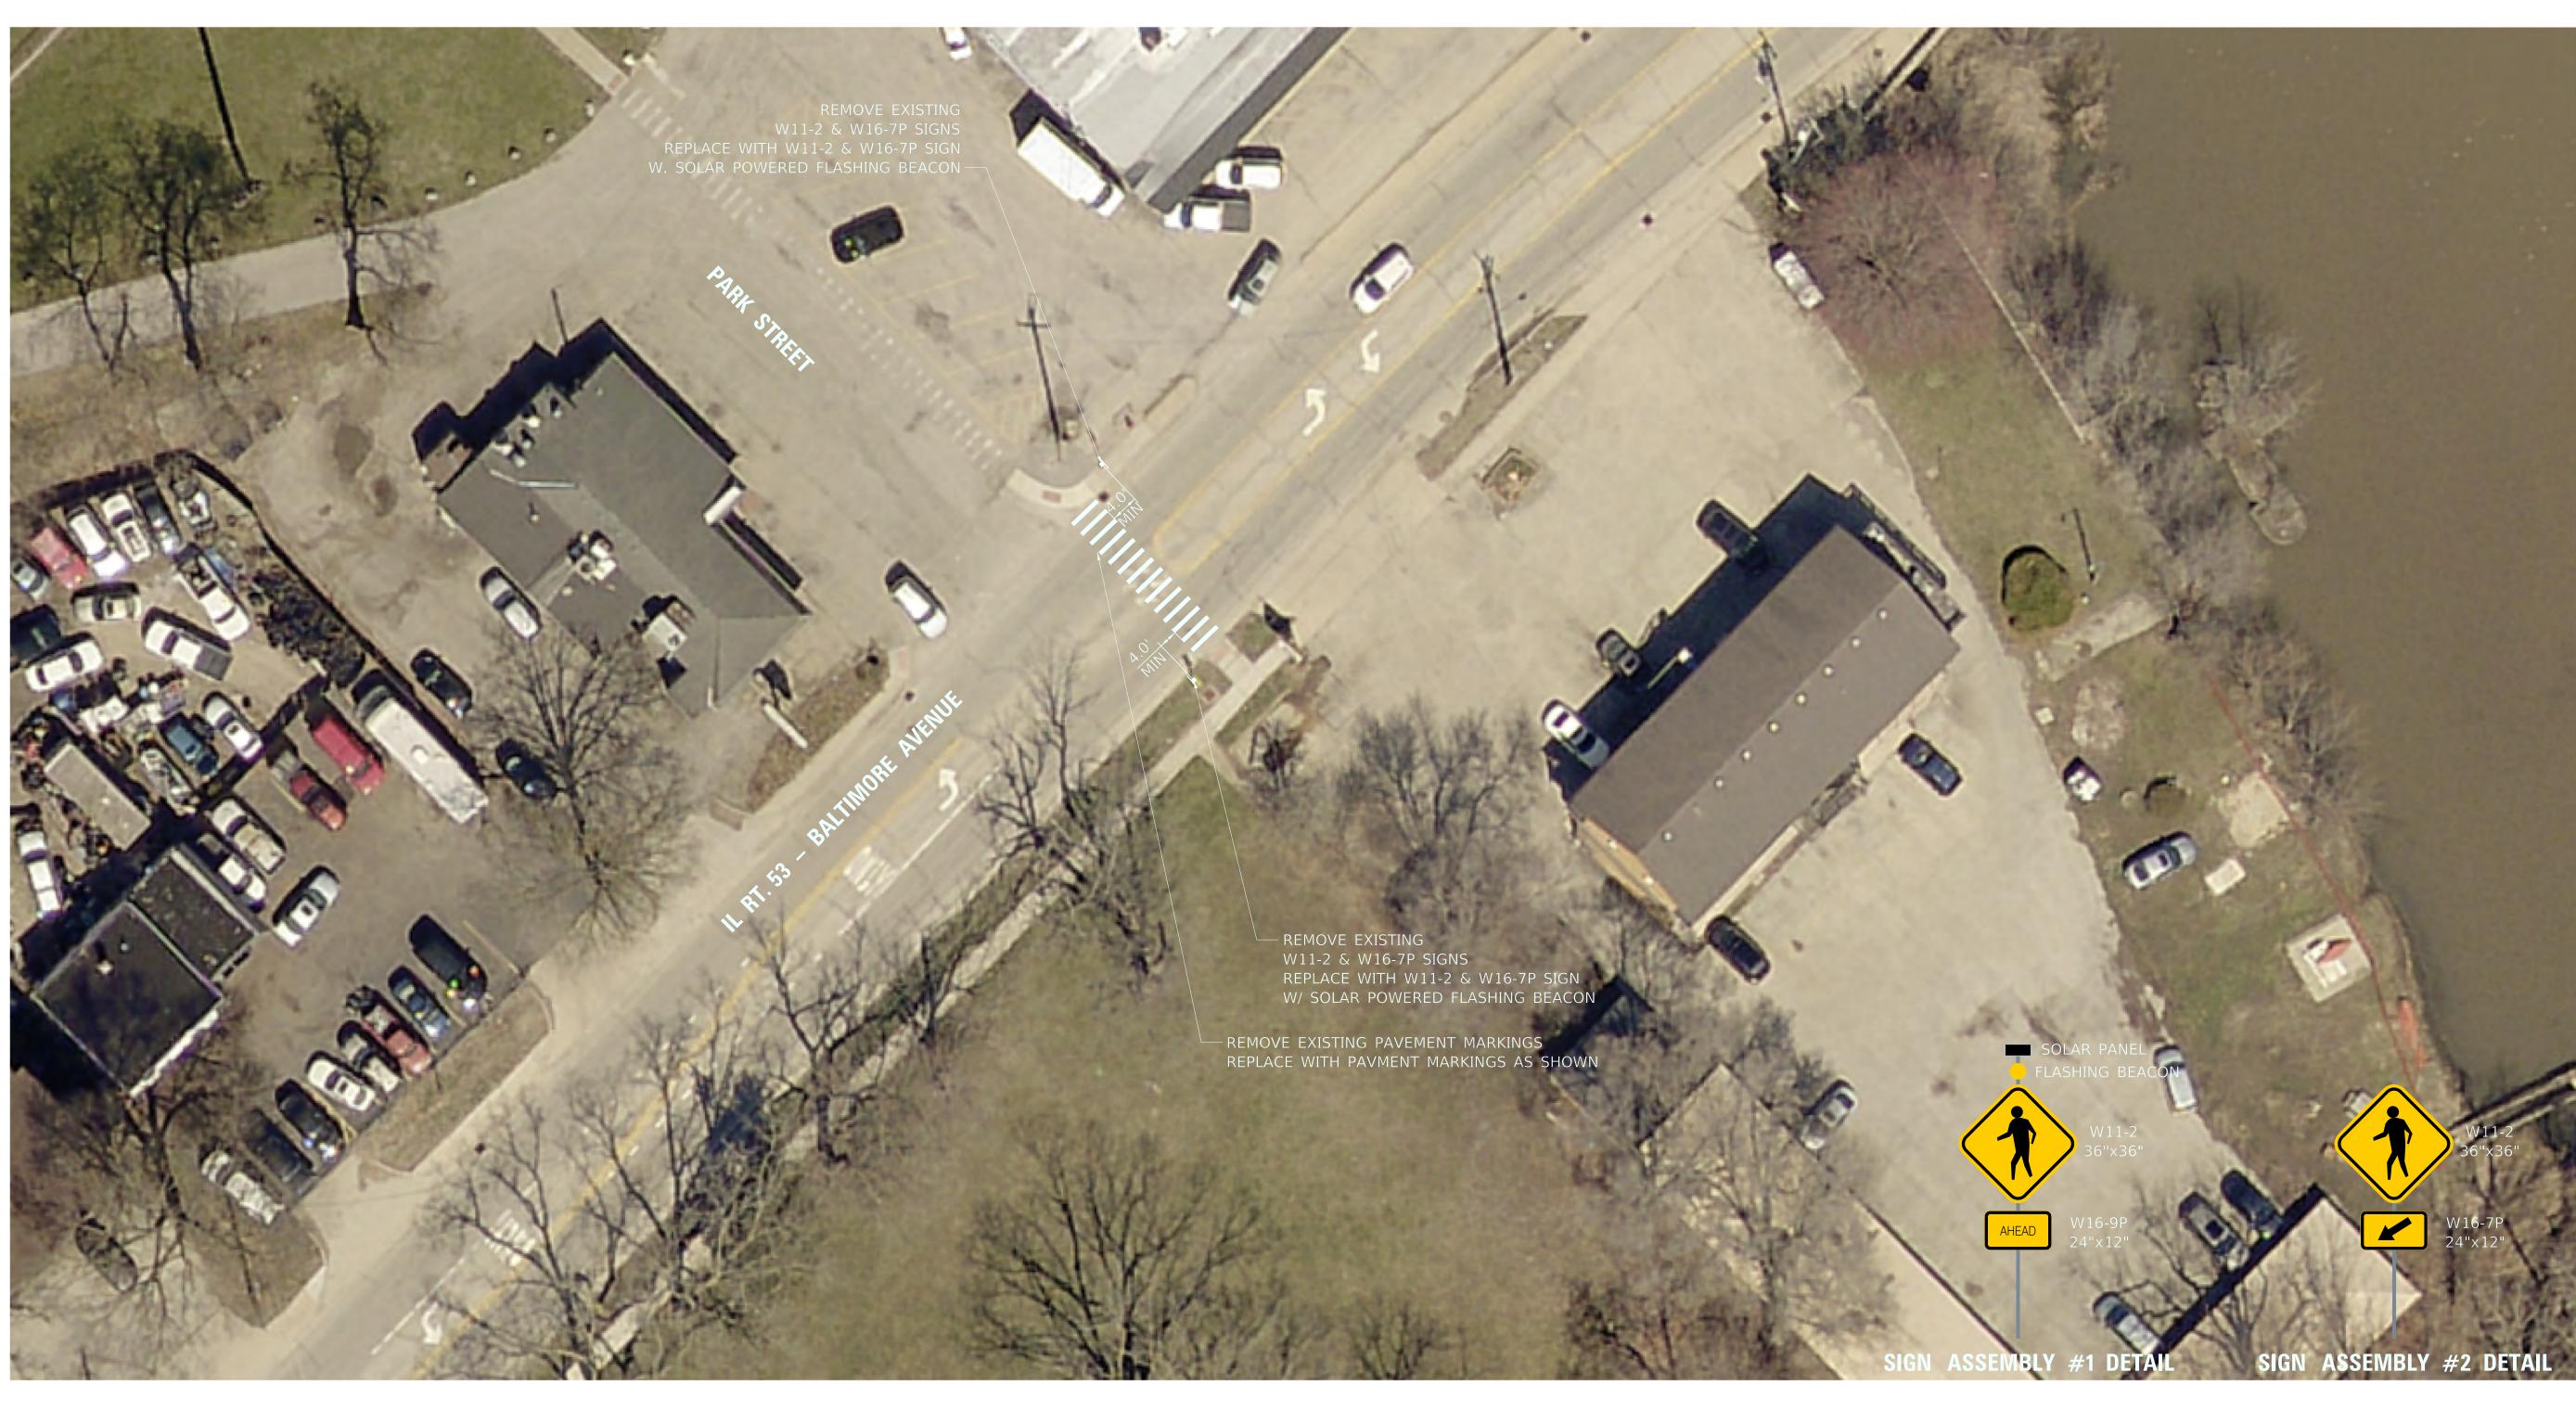

#### E. ORDER OF BUSINESS

- 1. Consideration to Approve Invoices Relating to the State of Emergency at a Total of \$63,384.00
- 2. Consideration to Approve IDOT BLR 14220, A Resolution (No. 2024-03) for Maintenance Under the Illinois Highway Code for \$750,000
- 3. Consideration to Approve the Quote from High Star Traffic for Pedestrian Signs, Strobes, and Accessories for \$14,210.80