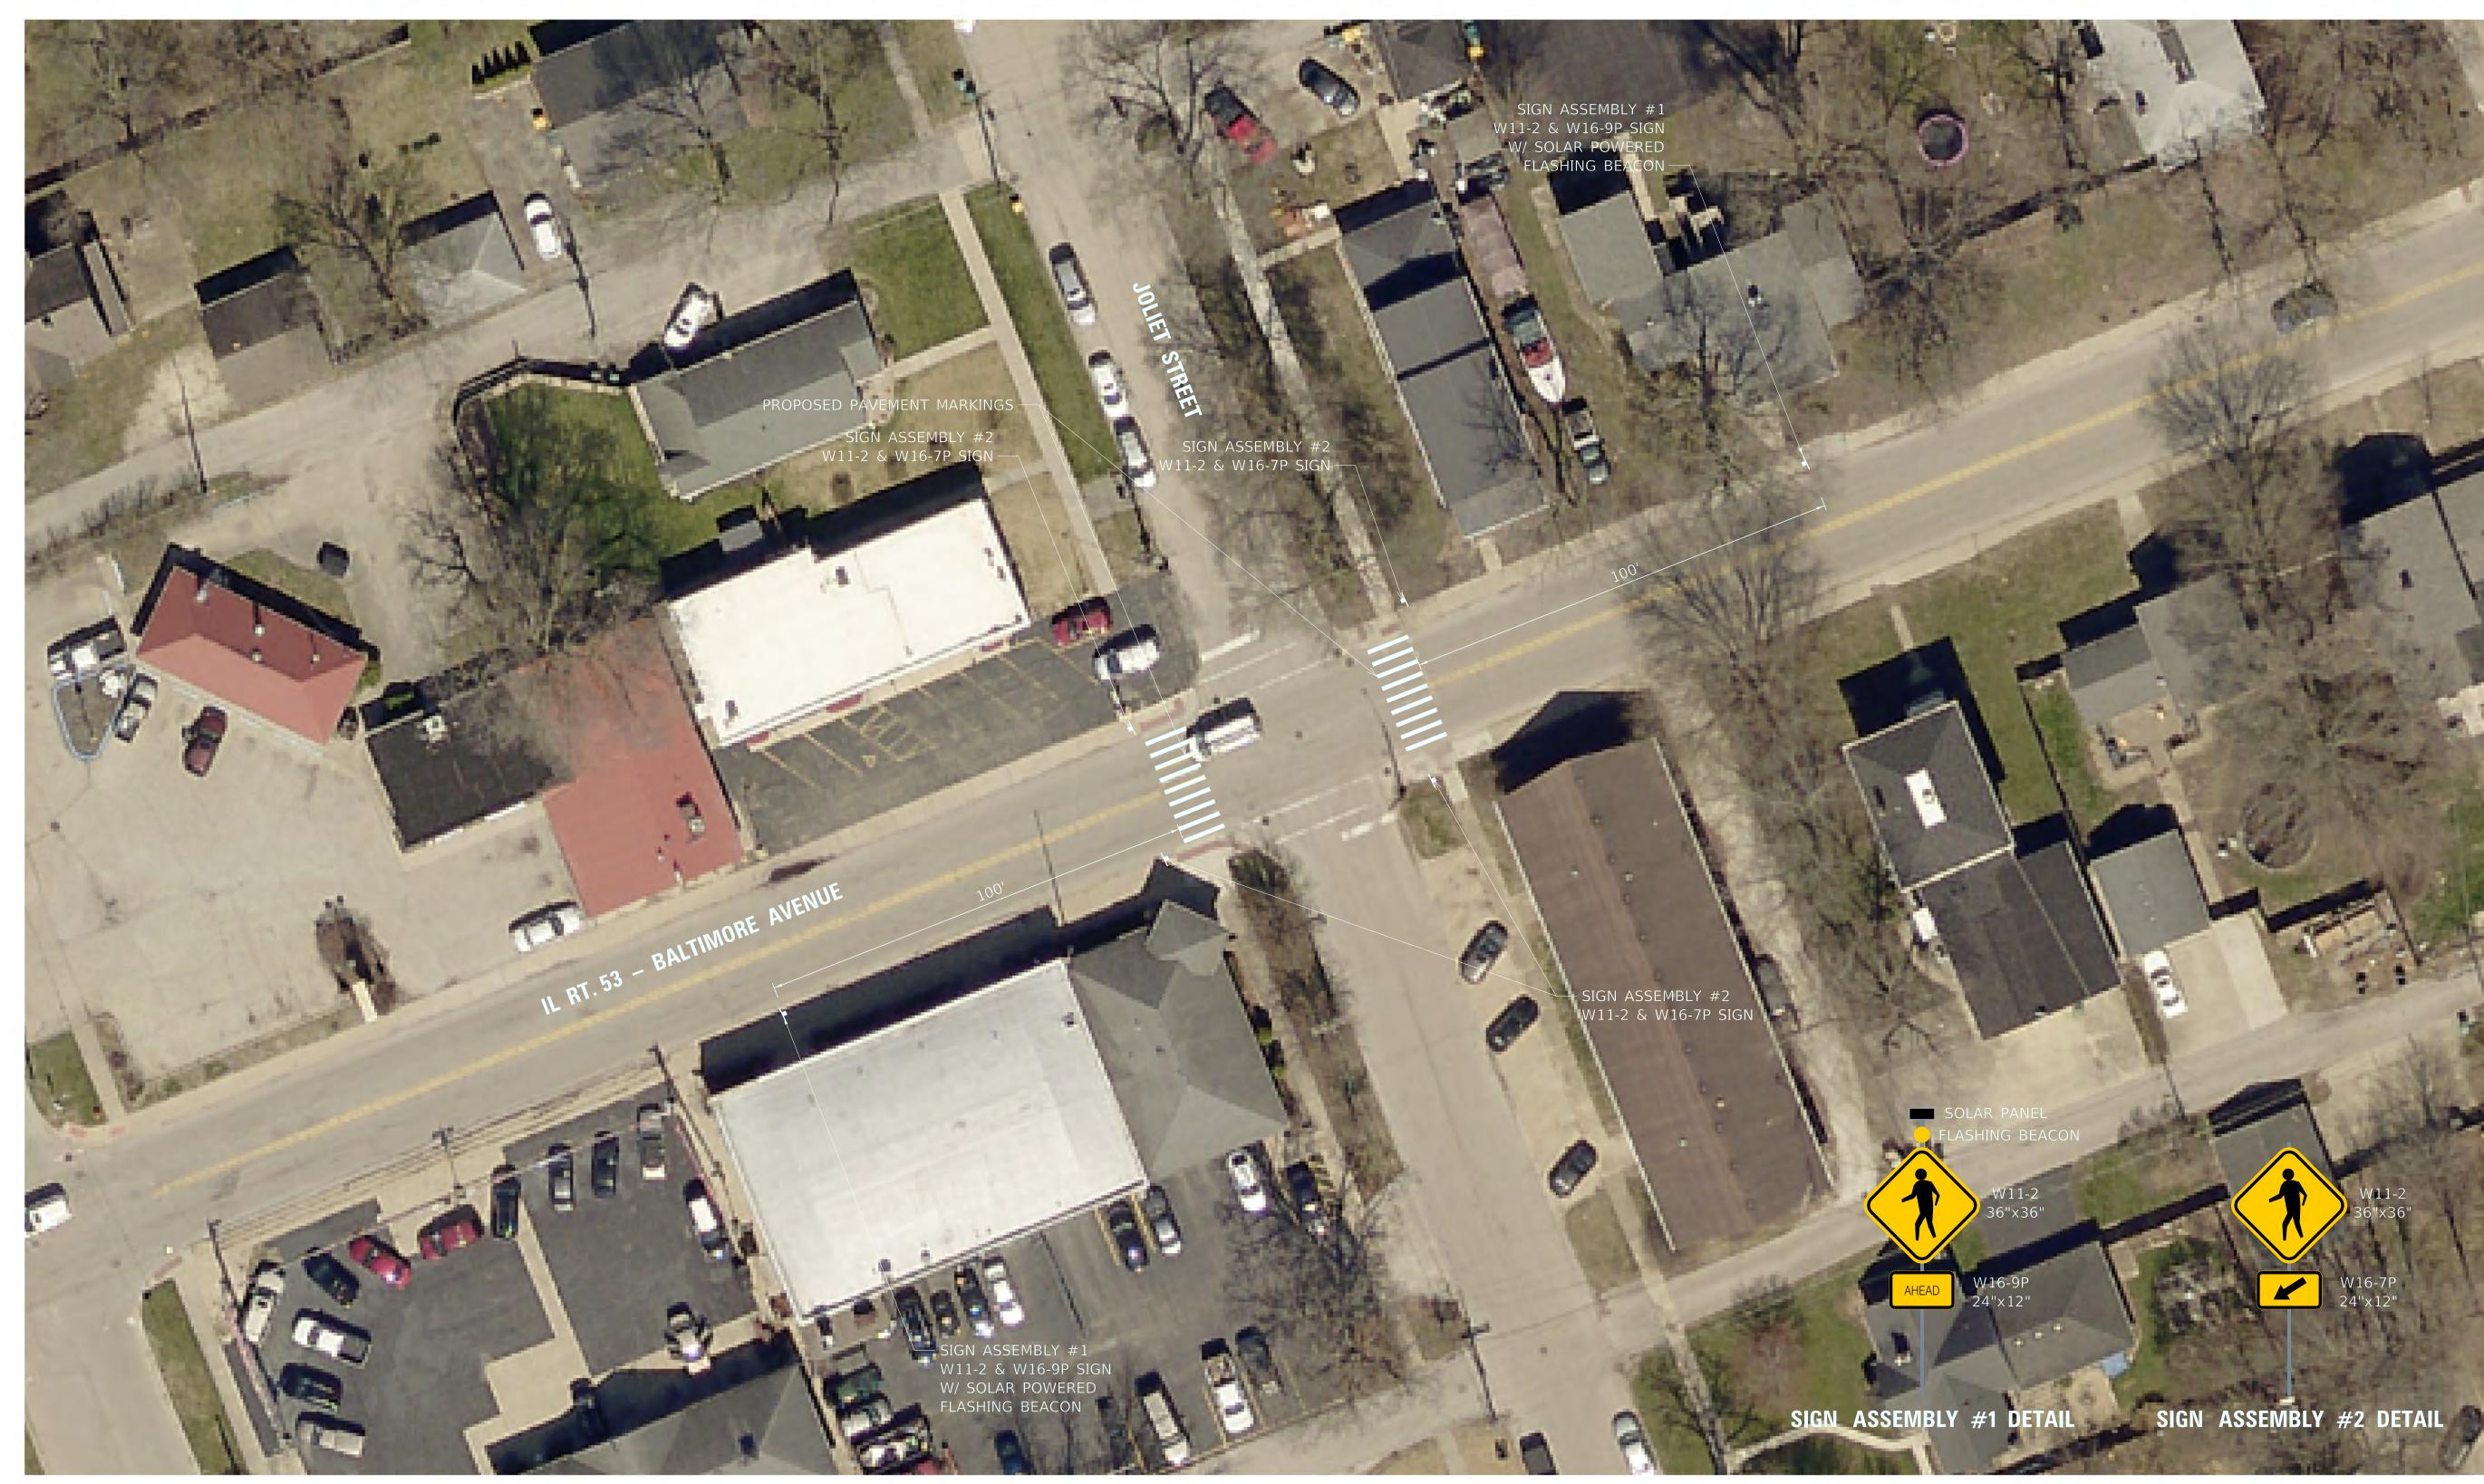

#### E. ORDER OF BUSINESS

- 1. Consideration to Approve Invoices Relating to the State of Emergency at a Total of \$63,384.00
- 2. Consideration to Approve IDOT BLR 14220, A Resolution (No. 2024-03) for Maintenance Under the Illinois Highway Code for \$750,000
- 3. Consideration to Approve the Quote from High Star Traffic for Pedestrian Signs, Strobes, and Accessories for \$14,210.80