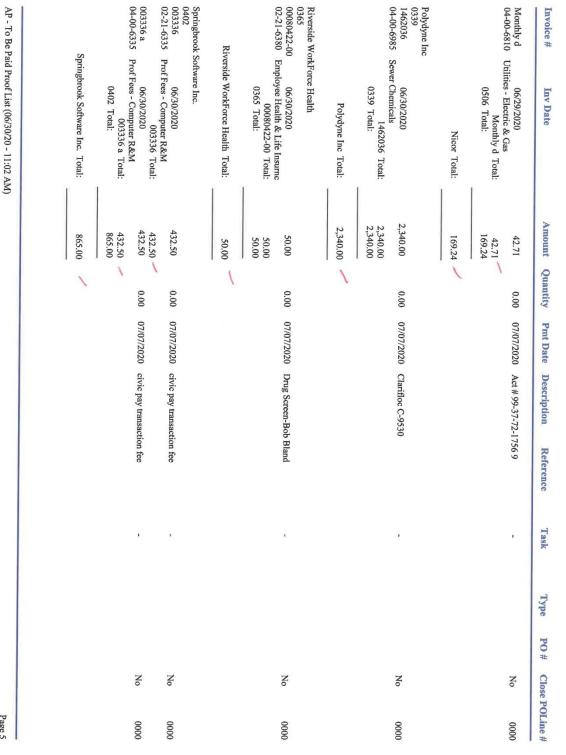

### *City of Wilmington* Check Register Meeting Date: July 7, 2020

| Check#       | Date                   | Vendor/Employee            |        | Amount     |
|--------------|------------------------|----------------------------|--------|------------|
| Fund         | 1                      | General Corporate Fund     |        |            |
|              | 6/25/2020 WEX Bank     |                            |        | 2,206.36   |
|              | 6/19/2020 Payroll Swe  | ep                         |        | 68,898.15  |
|              | 6/5/2020 Payroll Swee  | ep                         |        | 79,901.08  |
|              | 6/22/2020 Paycor       |                            |        | 111.07     |
| ee attached  | 7/7/2020 VARIOUS       |                            |        | 67,752.08  |
|              |                        |                            | Total: | 218,868.74 |
| Fund         | 2                      | Water Operating M & R Fund |        |            |
|              | 6/19/2020 Payroll Swee | ep                         |        | 18,606.49  |
|              | 6/5/2020 Payroll Swe   | ep                         |        | 19,230.79  |
|              | 6/15/2020 JPMorgan C   | hase Bank, N.A.            |        | 266.30     |
|              | 6/23/2020 WEX Bank     |                            |        | 2,206.36   |
| ee attached  | 7/7/2020 VARIOUS       |                            |        | 35,101.28  |
|              |                        |                            | Total: | 75,411.22  |
| Fund         | 4                      | Sewer Operating M & R Fund |        |            |
|              | 6/19/2020 Payroll Swee |                            |        | 14,594.36  |
|              | 6/5/2020 Payroll Swe   |                            |        | 15,017.53  |
|              |                        | 90 <b>-</b> 00             | Total: | 29,611.89  |
| Fund         | 5                      | DFC Federal Grant Fund     |        |            |
| ee attached  | 6/26/2020 VARIOUS      |                            |        | 1,789.37   |
|              |                        |                            | Total: | 1,789.37   |
| Fund         | 7                      | ESDA Fund                  |        |            |
| See attached | 7/7/2020 VARIOUS       |                            |        | 1,493.53   |
|              |                        |                            | Total: | 1,493.53   |
| Fund         | 25                     | Ridgeport TIF#2 Fund       |        |            |
| ee attached  | 7/7/2020 VARIOUS       |                            |        | 1,970.50   |
|              |                        |                            | Total: | 1,970.50   |
|              |                        |                            |        |            |
|              |                        | CD                         |        | 220 145 25 |

GRAND TOTAL: 329,145.25

| Report Total: | Peckham Guyton Albers & Viets, Total: | Peckham Guyton Albers & Viets,<br>9086<br>112286 06/30/2020<br>25-00-7171 TIF-Prof Fees/Admin<br>112286 Total:<br>9086 Total: | Foley & Lardner, LLP Total: | Foley & Lardner, LLP<br>1292<br>50034188 06/30/2020<br>25-00-7171 TIF-Prof Fees/Admin<br>1292 Total: | Invoice # Inv Date | Accounts Payable<br>To Be Paid Proof List<br>User: sherri<br>Printed: 06/30/2020 - 11:02 AM<br>Batch: 003-07-2020 |
|---------------|---------------------------------------|-------------------------------------------------------------------------------------------------------------------------------|-----------------------------|------------------------------------------------------------------------------------------------------|--------------------|-------------------------------------------------------------------------------------------------------------------|
| 1,970.50      | 750.00                                | 750.00<br>750.00<br>750.00                                                                                                    | 1,220.50                    | 1,220.50<br>1,220.50<br>1,220.50                                                                     | Amount             |                                                                                                                   |
|               |                                       | 0.00                                                                                                                          |                             | 0.00                                                                                                 | Quantity           |                                                                                                                   |
|               |                                       | 07/07/202                                                                                                                     |                             | 07/07/202                                                                                            | Pmt Date           |                                                                                                                   |
|               |                                       | 07/07/2020 Prof services ending 5-30-20                                                                                       |                             | ) Prof serv.regardi                                                                                  | Description        |                                                                                                                   |
|               |                                       | ling 5-30-20                                                                                                                  |                             | 07/07/2020 Prof serv.regarding 2008 TIF Bonds                                                        | Reference          | City of Wilmington<br>1165 S. Water St.<br>Wilmington, IL 60481<br>815-476-2175                                   |
|               |                                       | ,                                                                                                                             |                             | ,                                                                                                    | Task               | mington<br>rater St.<br>175                                                                                       |
|               |                                       |                                                                                                                               |                             |                                                                                                      | Туре               |                                                                                                                   |
|               |                                       |                                                                                                                               |                             |                                                                                                      | PO #               | AND                                                                           |
|               |                                       | No                                                                                                                            |                             | No                                                                                                   | Close POLine #     | LAND CITY OF CITY                                                                                                 |
|               |                                       | 0000                                                                                                                          |                             | 0000                                                                                                 | Line #             |                                                                                                                   |