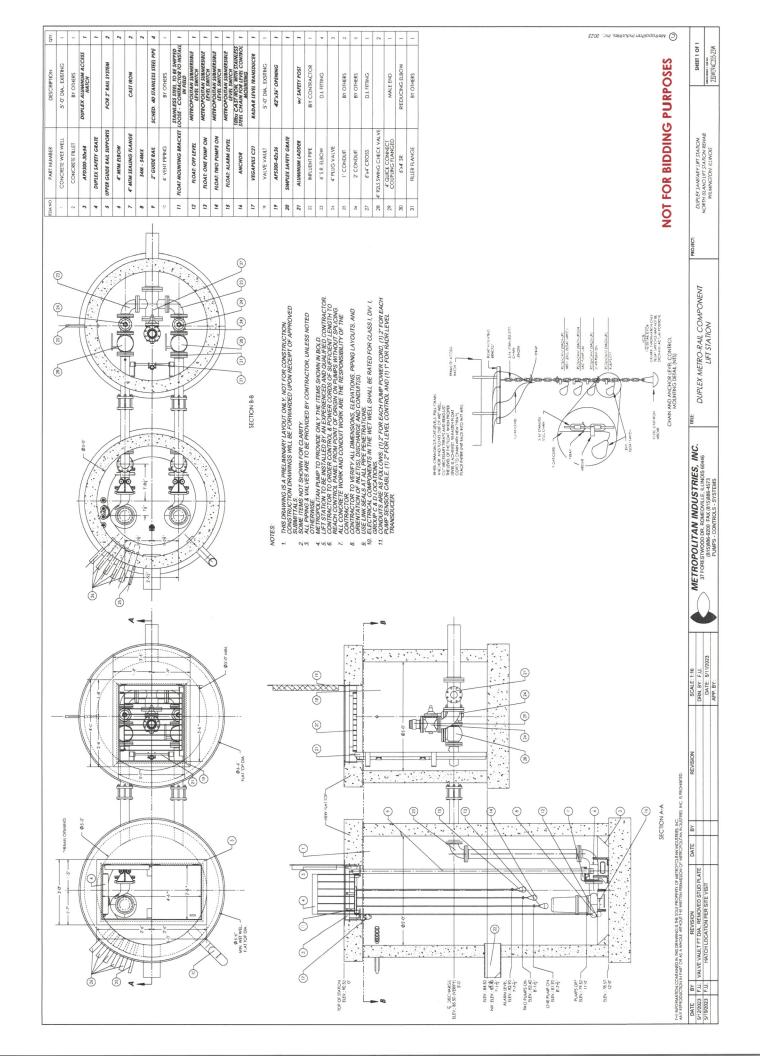

- 1. Approval of the Regular Meeting Minutes July 5, 2023
- 2. Approval of the Accounts Payable Report
- 3. Approval of Ordinance 23-07-18-02, An Ordinance Amending Title XI Business Regulations Regarding Fees For Certain Business Licenses, Repealing Certain Articles and Chapters, and Renumbering Certain Articles and Chapters
- 4. Approval of Ordinance 23-07-18-03, An Ordinance of the City of Wilmington Amending Its Liquor License Ordinances to Include a Class J Liquor License Permitting the Sale of Alcoholic Liquor on Premises for Live Events at Movie Theater Establishments
- 5. Approve Gaskill & Walton Construction Company Proposal to Rehabilitate North Island Lift Station for a cost of \$289,000
- 6. Approve the Purchase of 2,500 gallons of Aluminum Sulfate from Alexander Chemical Corp for a total cost of \$5,522.10
- 7. Approve the KDI Diving Invoice for a total of \$9,256