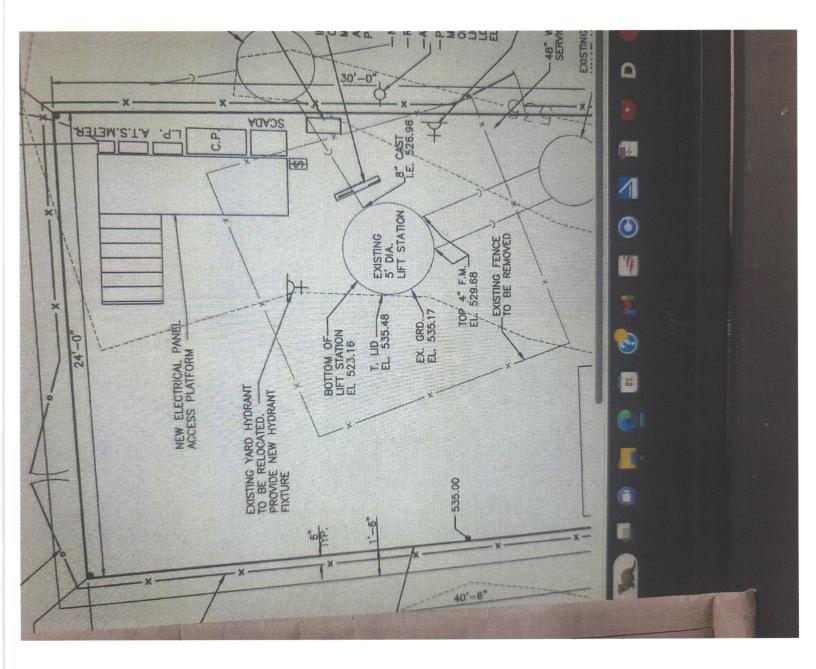

- 1. Approval of the Regular Meeting Minutes July 5, 2023
- 2. Approval of the Accounts Payable Report
- 3. Approval of Ordinance 23-07-18-02, An Ordinance Amending Title XI Business Regulations Regarding Fees For Certain Business Licenses, Repealing Certain Articles and Chapters, and Renumbering Certain Articles and Chapters
- 4. Approval of Ordinance 23-07-18-03, An Ordinance of the City of Wilmington Amending Its Liquor License Ordinances to Include a Class J Liquor License Permitting the Sale of Alcoholic Liquor on Premises for Live Events at Movie Theater Establishments
- 5. Approve Gaskill & Walton Construction Company Proposal to Rehabilitate North Island Lift Station for a cost of \$289,000
- 6. Approve the Purchase of 2,500 gallons of Aluminum Sulfate from Alexander Chemical Corp for a total cost of \$5,522.10
- 7. Approve the KDI Diving Invoice for a total of \$9,256