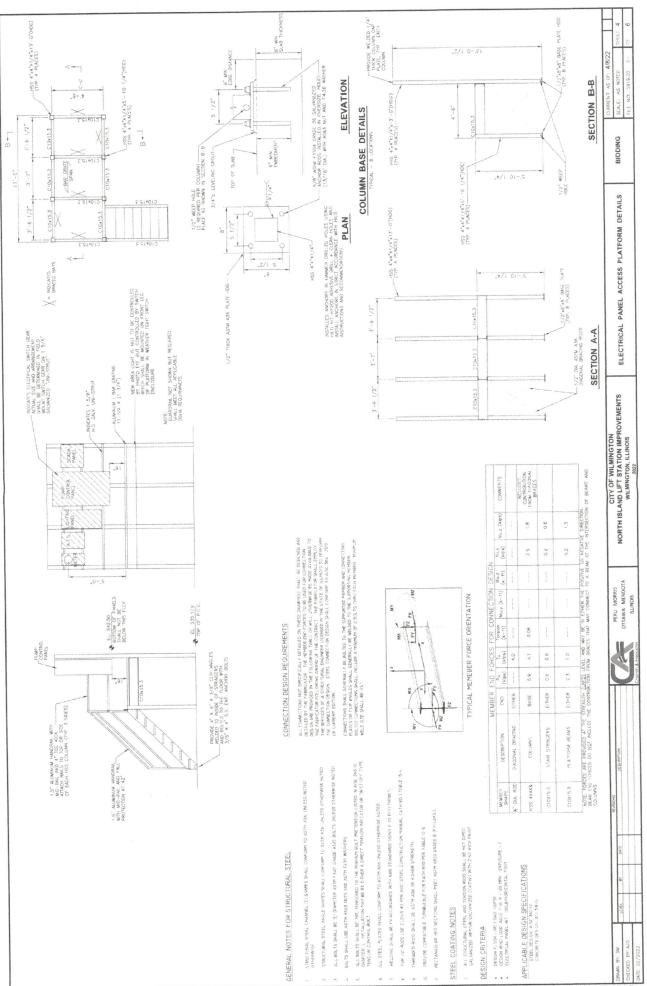

- 1. Approval of the Regular Meeting Minutes July 5, 2023
- 2. Approval of the Accounts Payable Report
- 3. Approval of Ordinance 23-07-18-02, An Ordinance Amending Title XI Business Regulations Regarding Fees For Certain Business Licenses, Repealing Certain Articles and Chapters, and Renumbering Certain Articles and Chapters
- 4. Approval of Ordinance 23-07-18-03, An Ordinance of the City of Wilmington Amending Its Liquor License Ordinances to Include a Class J Liquor License Permitting the Sale of Alcoholic Liquor on Premises for Live Events at Movie Theater Establishments
- 5. Approve Gaskill & Walton Construction Company Proposal to Rehabilitate North Island Lift Station for a cost of \$289,000
- 6. Approve the Purchase of 2,500 gallons of Aluminum Sulfate from Alexander Chemical Corp for a total cost of \$5,522.10
- 7. Approve the KDI Diving Invoice for a total of \$9,256